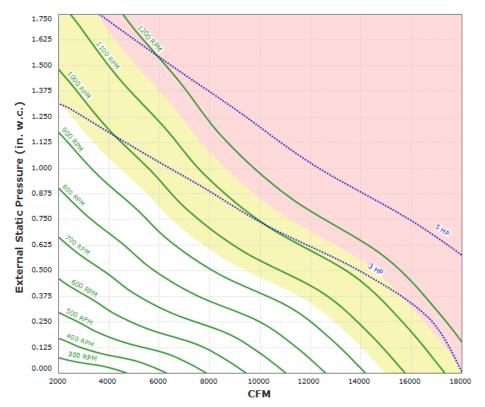

## R-AWPD-36-X Performance Curve

## Max Sizeable RPM = 1150 RPM. Curve shown extended beyond this point for reference only.

Motor DHP00365 has an rpm range of 300 to 1150.

Motor DHP00545 has an rpm range of 435 to 1150.

Motor DTP0036 has an rpm range of 300 to 1150.